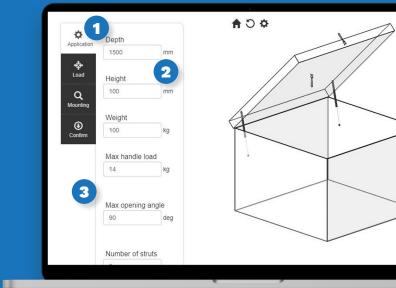

## Counterbalance Configurator Tool

### **1** Define the Application

Configure the application by providing the height, width, and depth the lid that requires counterbalance.

## **2** Define the Loads

Input the variables that define your load requirements, including Maximum Opening Angle, Maximum Handle Load, Handle Position, Center of Gravity, and Weight.

#### **3** Define the Strut Requirements

List the number of struts required as well as the material type based on corrosion resistance level requirements.