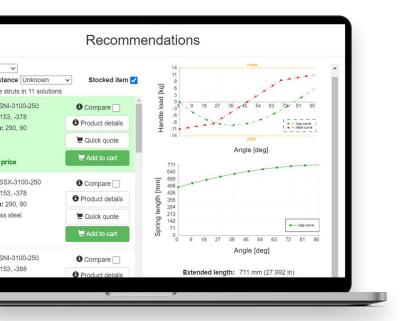

#### **CONFIGURE AND REVIEW**

The Counterbalance Configurator Tool provides a product and solution recommendation that best match the criteria entered and sorted by price, robustness or fit to a handle load curve.

The counterbalance tool provides the option to compare several design scenarios simultaneously and download critical information on selected gas struts. The tool also provides a quick-quote option and the ability to make a purchase.